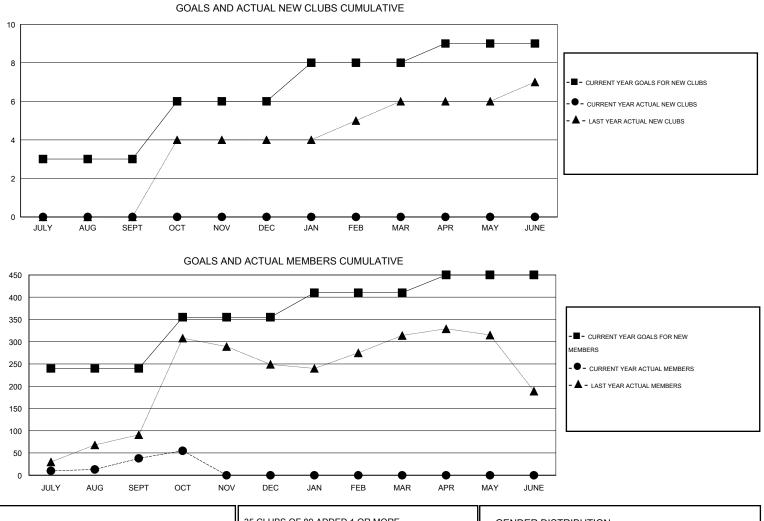

## GMT: ER GURUNATHAN

| Clubs                 |                  |           |                  |                  | Members               |                    |                                     |                    |                  |
|-----------------------|------------------|-----------|------------------|------------------|-----------------------|--------------------|-------------------------------------|--------------------|------------------|
| RESULTS FOR 2015-2016 |                  |           |                  |                  | RESULTS FOR 2015-2016 |                    |                                     |                    |                  |
| QUARTER               | NEW CLUB<br>GOAL | NEW CLUBS | DROPPED<br>CLUBS | NET<br>GAIN/LOSS | QUARTER               | NEW MEMBER<br>GOAL | CHARTER AND<br>NEW MEMBERS<br>ADDED | DROPPED<br>MEMBERS | NET<br>GAIN/LOSS |
| JULY/AUG/SEPT         | 3                | 0         | 1                | -1               | JULY/AUG/SEPT         | 240                | 155                                 | 117                | 38               |
| OCT/NOV/DEC           | 3                | 0         | 0                | 0                | OCT/NOV/DEC           | 115                | 19                                  | 2                  | 17               |
| JAN/FEB/MAR           | 2                | 0         | 0                | 0                | JAN/FEB/MAR           | 55                 | 0                                   | 0                  | 0                |
| APR/MAY/JUNE          | 1                | 0         | 0                | 0                | APR/MAY/JUNE          | 40                 | 0                                   | 0                  | 0                |